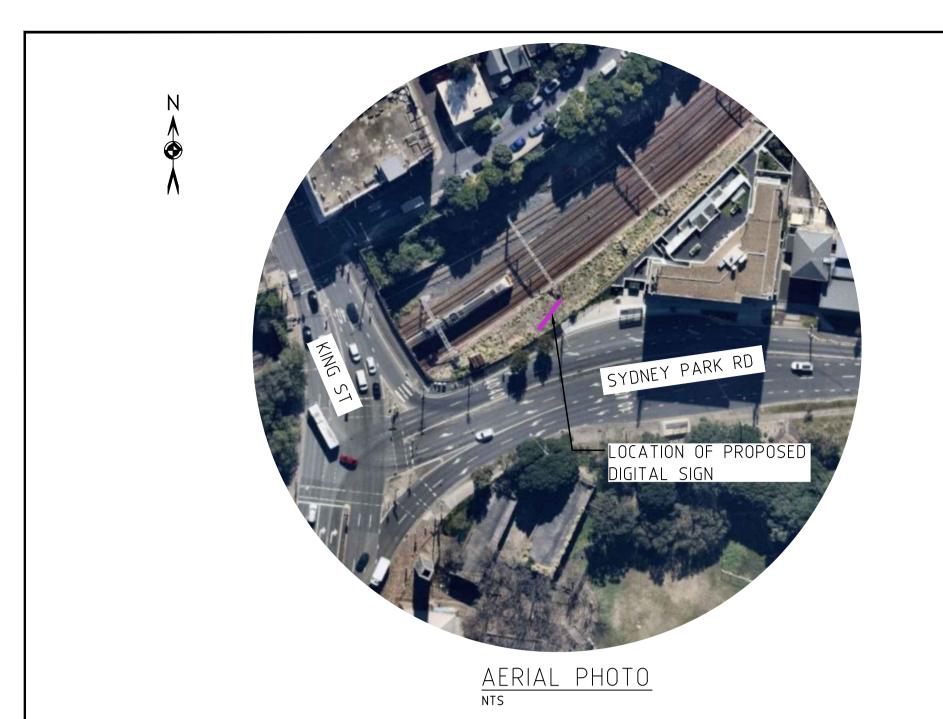

| CLIENT: JCDecaux                                     |
|------------------------------------------------------|
| PROJECT: SYDNEY PARK RD, ERSKINEVILLE, SYDNEY TRAINS |

PROPOSED DIGITAL SIGN
GENERAL ARRANGEMENT &
SITE PLAN