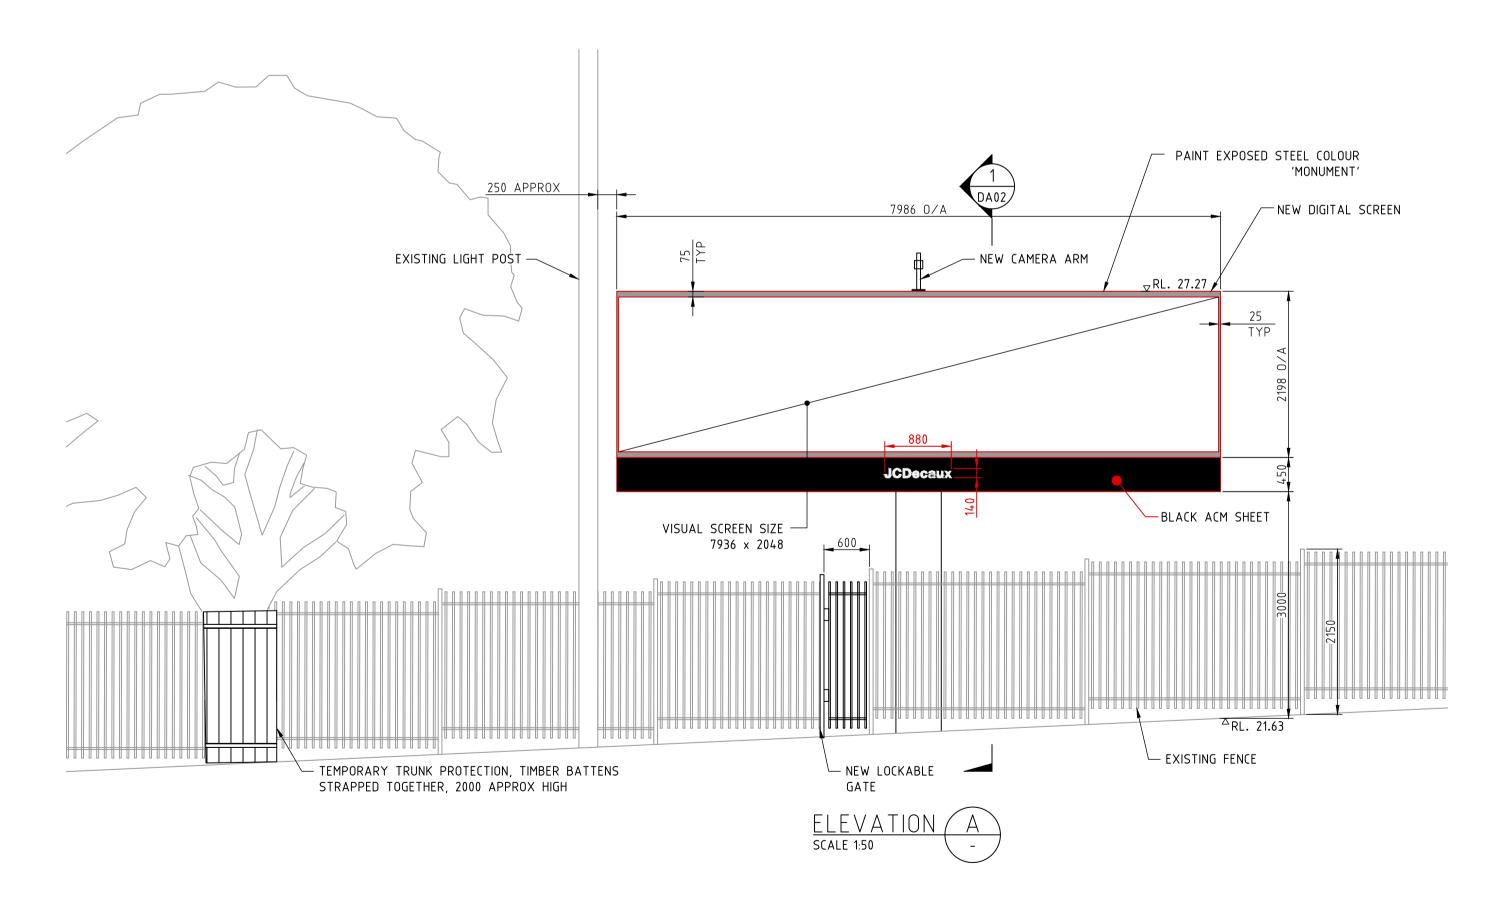

| CLIENT: JCDecaux                                     |
|------------------------------------------------------|
| PROJECT: SYDNEY PARK RD, ERSKINEVILLE, SYDNEY TRAINS |

PROPOSED DIGITAL SIGN
GENERAL ARRANGEMENT &
SITE PLAN