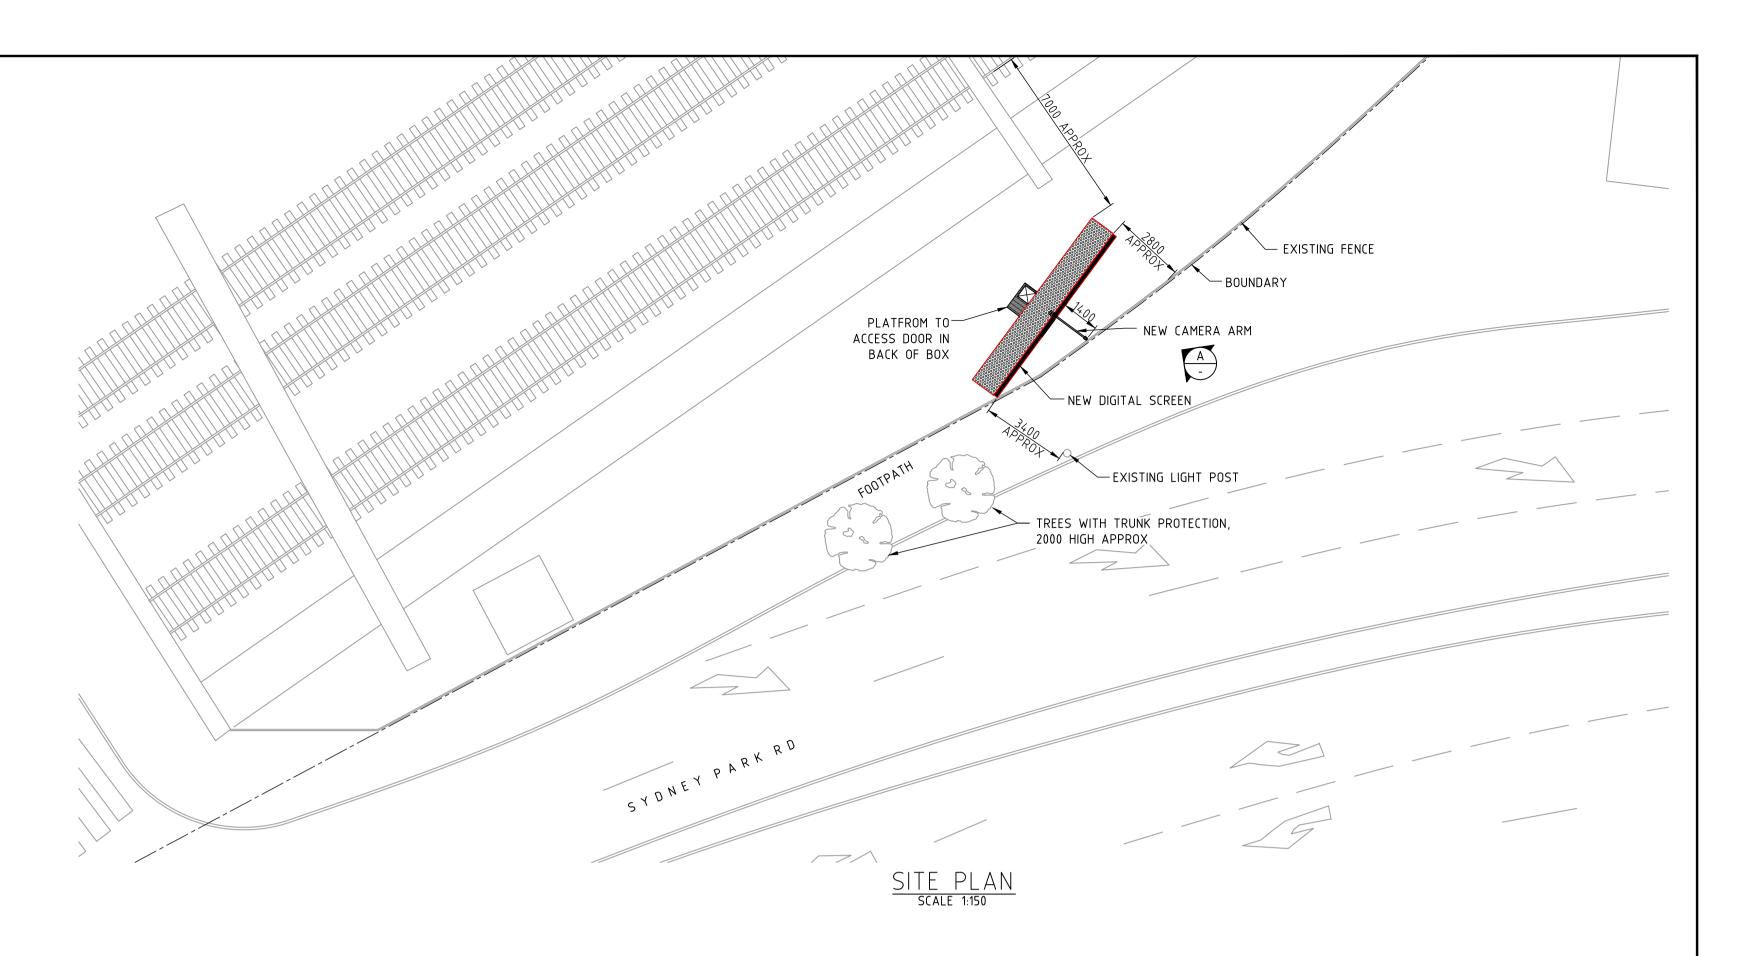

| CLIENT: JCDecaux                                     |
|------------------------------------------------------|
| PROJECT: SYDNEY PARK RD, ERSKINEVILLE, SYDNEY TRAINS |

PROPOSED DIGITAL SIGN
GENERAL ARRANGEMENT &
SITE PLAN