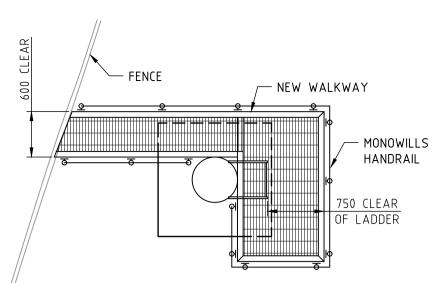

SECTION 2 SCALE 1:50

NOT FOR CONSTRUCTION

ISS DATE COMMENT
A 07/09/23 ISSUED FOR APPROVAL
B 18/01/24 ISSUED FOR APPROVAL

Dennis Bunt
Consulting Engineers PtyLtd

Suite 1, Building 8, 49 Frenchs Forest Road East, Frenchs Forest, NSW 2086
P.O. Box 652, Forestville, NSW 2087
Ph: 02 9451 3455 Fax: 02 9451 3466
Email: info@dbce.com.au
ABN 23 039 013 724

CLIENT:

JCDec
PROJECT
SYDNE

CLIENT:
JCDecaux

PROJECT:
SYDNEY PARK RD, ERSKINEVILLE,
SYDNEY TRAINS

PROPOSED DIGITAL SIGN
SECTIONS

DRAY
A.T

JOB

DRAWN A.T DESIGN DATE: APR'23